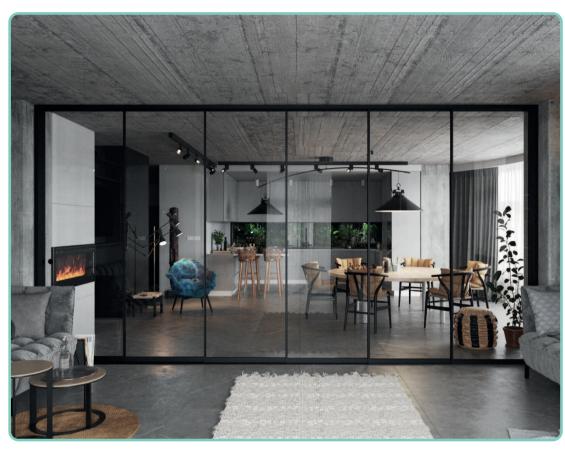

allov

Fast assembly.

click-connect

Weldable Max. sound reduction aluminium Rw: 20-32dB

**(**)

XS-ALU 2021 All rights reserved ®

Solaris 20 is an internal sliding partitioning system from XS-Alu Building Systems. Our product is a bottom-supported sliding glass wall system that provides excellent transparency with narrow aluminium struts between the glass panels. Similarly to our other products, our load-bearing profiles also follow a modern, narrow design. Therefore, this product is ideal for creating enclosed spaces quickly and easily, for example, for temporarily separating the living room from the kitchen in the case of a large open-plan kitchen.

50% of all aluminium materials used during the production of this system are from recycled materials, which is a unique feature on the market. The load-bearing capacity of the sliding door's stainless steel rollers is 180 kg; therefore, it is possible to use even 3m high glass leaves. With the right soundproof glazing, the system can provide sound insulation of up to 30-35dB, equivalent to a standard plasterboard wall's performance.

You can choose between 2, 4, 6, 8 or even up to 10 track setups, installed as right or left sliding versions that can even be concealed inside the wall. Co-extruded rubber seals ensure the smooth movement of the door leaves. The glass panels can be opened with recessed handles made of brushed stainless steel or aluminium in the colour of choice.