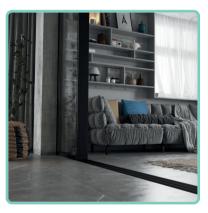

allov

Fast assembly.

click-connect

Weldable Max. sound reduction aluminium Rw: 20-32dB

**(**)

XS-ALU 2021 All rights reserved ®

Solaris 20 is an internal sliding partitioning system from XS-Alu Building Systems. Our product is a bottom-supported sliding glass wall system that provides excellent transparency with narrow aluminium struts between the glass panels. Similarly to our other products, our load-bearing profiles also follow a modern, narrow design. Therefore, this product is ideal for creating enclosed spaces quickly and easily, for example, for temporarily separating the living room from the kitchen in the case of a large open-plan kitchen.

50% of all aluminium materials used during the production of this system are from recycled materials, which is a unique feature on the market. The load-bearing capacity of the sliding door's stainless steel rollers is 180 kg; therefore, it is possible to use even 3m high glass leaves. With the right soundproof glazing, the system can provide sound insulation of up to 30-35dB, equivalent to a standard plasterboard wall's performance.

You can choose between 2, 4, 6, 8 or even up to 10 track setups, installed as right or left sliding versions that can even be concealed inside the wall. Co-extruded rubber seals ensure the smooth movement of the door leaves. The glass panels can be opened with recessed handles made of brushed stainless steel or aluminium in the colour of choice.