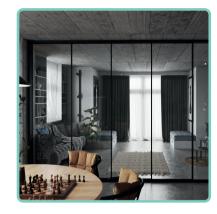

allov

Fast assembly.

click-connect

Weldable Max. sound reduction aluminium Rw: 20-32dB

**(**)

XS-ALU 2021 All rights reserved ®

Solaris 20 is an internal sliding partitioning system from XS-Alu Building Systems. Our product is a bottom-supported sliding glass wall system that provides excellent transparency with narrow aluminium struts between the glass panels. Similarly to our other products, our load-bearing profiles also follow a modern, narrow design. Therefore, this product is ideal for creating enclosed spaces quickly and easily, for example, for temporarily separating the living room from the kitchen in the case of a large open-plan kitchen.

50% of all aluminium materials used during the production of this system are from recycled materials, which is a unique feature on the market. The load-bearing capacity of the sliding door's stainless steel rollers is 180 kg; therefore, it is possible to use even 3m high glass leaves. With the right soundproof glazing, the system can provide sound insulation of up to 30-35dB, equivalent to a standard plasterboard wall's performance.

You can choose between 2, 4, 6, 8 or even up to 10 track setups, installed as right or left sliding versions that can even be concealed inside the wall. Co-extruded rubber seals ensure the smooth movement of the door leaves. The glass panels can be opened with recessed handles made of brushed stainless steel or aluminium in the colour of choice.