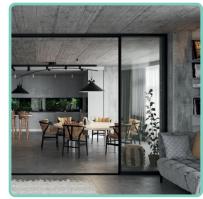

allov

Fast assembly.

click-connect

Weldable Max. sound reduction aluminium Rw: 20-32dB

**(**)

XS-ALU 2021 All rights reserved ®

Solaris 20 is an internal sliding partitioning system from XS-Alu Building Systems. Our product is a bottom-supported sliding glass wall system that provides excellent transparency with narrow aluminium struts between the glass panels. Similarly to our other products, our load-bearing profiles also follow a modern, narrow design. Therefore, this product is ideal for creating enclosed spaces quickly and easily, for example, for temporarily separating the living room from the kitchen in the case of a large open-plan kitchen.

50% of all aluminium materials used during the production of this system are from recycled materials, which is a unique feature on the market. The load-bearing capacity of the sliding door's stainless steel rollers is 180 kg; therefore, it is possible to use even 3m high glass leaves. With the right soundproof glazing, the system can provide sound insulation of up to 30-35dB, equivalent to a standard plasterboard wall's performance.

You can choose between 2, 4, 6, 8 or even up to 10 track setups, installed as right or left sliding versions that can even be concealed inside the wall. Co-extruded rubber seals ensure the smooth movement of the door leaves. The glass panels can be opened with recessed handles made of brushed stainless steel or aluminium in the colour of choice.