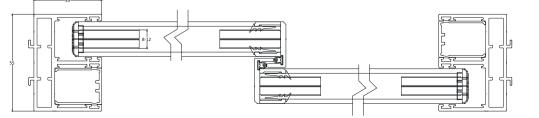

You can choose between 2, 4, 6, 8 or even up to 10 track setups, installed as right or left sliding versions that can even be concealed inside the wall. Co-extruded rubber seals ensure the smooth movement of the door leaves. The glass panels can be opened with recessed handles made of brushed stainless steel or aluminium in the colour of choice.

Glass: 8–12 mm tempered or laminated Tracks: marine-grade aluminium Number of tracks: 2,4,6,8 or 10 Lock: flush pull handle, push rod on request Framing: click connect and screw fittings Frame size: 20mm wide and less than 70mm high alass support profiles inserted into 40mm wide profiles

Gaskets: co-extruded rubber seals **Operation:** manual

> XS-ALU Building Systems Kft. https://www.xs-alu.com